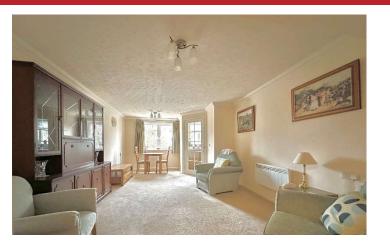

Entryphone system leads to stairs to First Floor. Entrance Hall: coved cornice to ceiling, dado rail, large spacious cupboard with shelving and meters. Sitting Room: views over communal garden, coved cornice to ceiling, glazed door through to Kitchen: comprehensive range of eye level units with cupboards and drawers below, single stainless steel sink unit with drainer set under window overlooking gardens, four ring electric hob, extractor above, adjacent oven, integral fridg, integral freezers, walls tiled in modern ceramics, coved cornice to ceiling. Bedroom: being spacious, light and airy, double wardrobe with mirrored fronts, double aspect, coved cornice to ceiling, ample space for dressing table and bedside cabinets. Bathroom: panel enclosed bath, shower attachment, wash hand basin set in vanity unit, low level w.c., ladder back heated chrome towel rail, walls fully tiled with matching border, wood effect flooring.