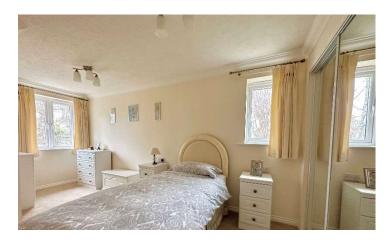

Entryphone system leads to stairs to First Floor. Entrance Hall: coved cornice to ceiling, dado rail, large spacious cupboard with shelving and meters. Sitting Room: views over communal garden, coved cornice to ceiling, glazed door through to Kitchen: comprehensive range of eye level units with cupboards and drawers below, single stainless steel sink unit with drainer set under window overlooking gardens, four ring electric hob, extractor above, adjacent oven, integral fridg, integral freezers, walls tiled in modern ceramics, coved cornice to ceiling. Bedroom: being spacious, light and airy, double wardrobe with mirrored fronts, double aspect, coved cornice to ceiling, ample space for dressing table and bedside cabinets. Bathroom: panel enclosed bath, shower attachment, wash hand basin set in vanity unit, low level w.c., ladder back heated chrome towel rail, walls fully tiled with matching border, wood effect flooring.