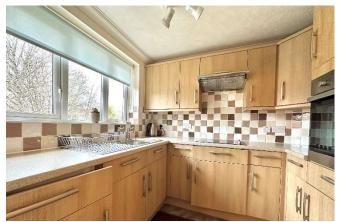

Entryphone system leads to stairs to First Floor. Entrance Hall: coved cornice to ceiling, dado rail, large spacious cupboard with shelving and meters. Sitting Room: views over communal garden, coved cornice to ceiling, glazed door through to Kitchen: comprehensive range of eye level units with cupboards and drawers below, single stainless steel sink unit with drainer set under window overlooking gardens, four ring electric hob, extractor above, adjacent oven, integral fridg, integral freezers, walls tiled in modern ceramics, coved cornice to ceiling. Bedroom: being spacious, light and airy, double wardrobe with mirrored fronts, double aspect, coved cornice to ceiling, ample space for dressing table and bedside cabinets. Bathroom: panel enclosed bath, shower attachment, wash hand basin set in vanity unit, low level w.c., ladder back heated chrome towel rail, walls fully tiled with matching border, wood effect flooring.