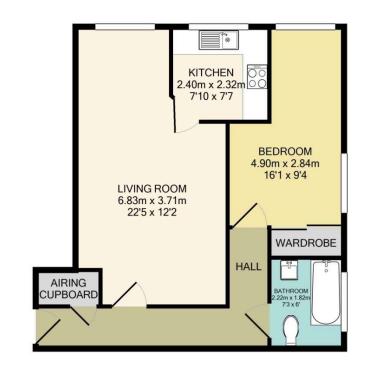

Entryphone system leads to stairs to First Floor. Entrance Hall: coved cornice to ceiling, dado rail, large spacious cupboard with shelving and meters. Sitting Room: views over communal garden, coved cornice to ceiling, glazed door through to Kitchen: comprehensive range of eye level units with cupboards and drawers below, single stainless steel sink unit with drainer set under window overlooking gardens, four ring electric hob, extractor above, adjacent oven, integral fridg, integral freezers, walls tiled in modern ceramics, coved cornice to ceiling. Bedroom: being spacious, light and airy, double wardrobe with mirrored fronts, double aspect, coved cornice to ceiling, ample space for dressing table and bedside cabinets. Bathroom: panel enclosed bath, shower attachment, wash hand basin set in vanity unit, low level w.c., ladder back heated chrome towel rail, walls fully tiled with matching border, wood effect flooring.

## Asking Price £115,000 Leasehold

Total Approx. Floor Area 53.3 Sq.M. (574 Sq.Ft.) Measurements are approximate. Not to scale. Illustrative purposes only Made with Metropix ©2021

Michael Everett & Co. 87 High Street Epsom Surrey KT19 8DP Tel: 01372 724477 Email: epsom@michael-everett.co.uk www.michael-everett.co.uk **Disclaimer**: This plan is an illustration and is therefore for layout guidance only. Not drawn to scale, unless stated. Whilst every care is taken in the preparation of this plan, please check all dimensions and shapes before making any decisions reliant upon them.